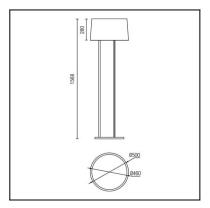

## **TECHNICAL CHARACTERISTICS**

| Type:                        | Floor lamp                                                                              |
|------------------------------|-----------------------------------------------------------------------------------------|
| IP Protection degrees:       | IP20                                                                                    |
| Light source 1:              | 3 x E27<br>MAX 30W<br>Maximum lamp length: 176.00 mm<br>Maximum lamp diameter: 60.00 mm |
| Total power consumption (W): | 90                                                                                      |
| Voltage / Frequency:         | 220-240V/50-60Hz                                                                        |
| Units per box:               | 1                                                                                       |
| Net Weight (Kg):             | 5.845                                                                                   |
| EAN:                         | 8435381433291                                                                           |