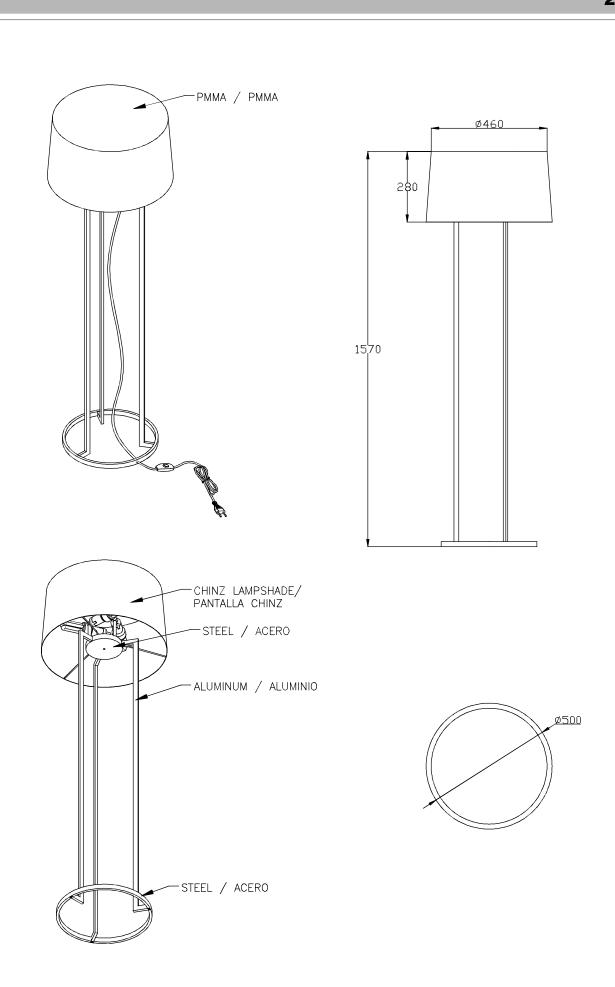

## **TECHNICAL CHARACTERISTICS**

| Type:                        | Floor lamp                                                                              |
|------------------------------|-----------------------------------------------------------------------------------------|
| IP Protection degrees:       | IP20                                                                                    |
| Light source 1:              | 3 x E27<br>MAX 30W<br>Maximum lamp length: 176.00 mm<br>Maximum lamp diameter: 60.00 mm |
| Total power consumption (W): | 90                                                                                      |
| Voltage / Frequency:         | 220-240V/50-60Hz                                                                        |
| Units per box:               | 1                                                                                       |
| Net Weight (Kg):             | 5.845                                                                                   |
| EAN:                         | 8435381433291                                                                           |

## **MATERIALS / FINISHES**

Structure material: Steel Diffuser material: Fabric shade

Structure finish: Shiny copper Diffuser finish: Black

23/02/15