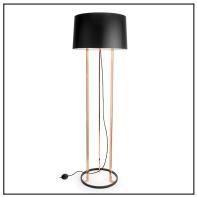

## PREMIUM 25-5076-06-H13W

The photograph may not match the reference exactly. Please read the product description to identify the finish.

Download photometric file .ldt /.ies

Click on image to download energy label

## **MATERIALS / FINISHES**

Structure material: Steel Diffuser material: Fabric shade

Structure finish: Shiny copper Diffuser finish: Black

23/02/15